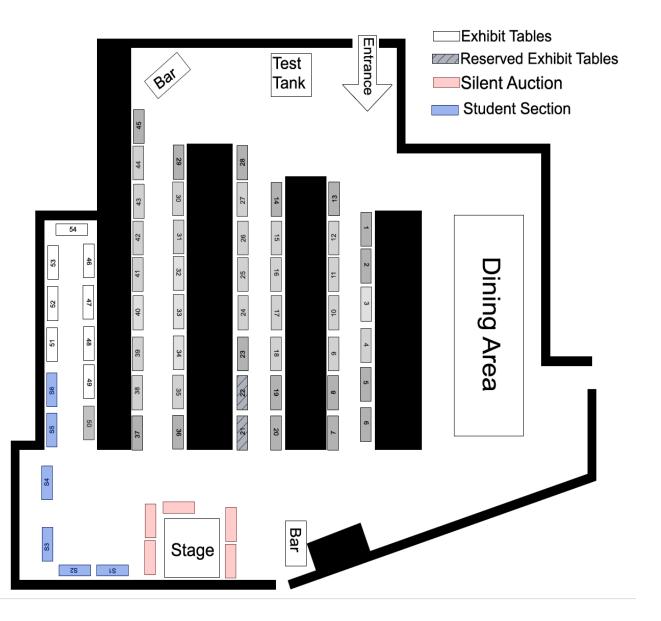

## 2024 MTS ANNUAL FUNDRAISING BBQ EXHIBIT

| SMTS BBQ EXHIBITORS    |                     |    |                      |
|------------------------|---------------------|----|----------------------|
| 1                      | Herbert Engineering | 29 | InterOcean Systems   |
| 2                      | CIS Interconnect    | 30 | Omni Manufacturing   |
|                        |                     |    | Services             |
| 3                      | Scorpion Oceanics   | 31 | Ram Alloys           |
| 4                      | Zupt LLC            | 32 | Exail                |
| 5                      | DeRegt Cables       | 33 | Holloway Houston     |
| 6                      | LRQA                | 34 | NORBIT Oceans        |
| 7                      | Subsea              | 35 | Veripos (US) LLC     |
|                        | Technologies        |    |                      |
| 8                      | Shea Writing &      | 36 | C-LARS               |
|                        | Training            |    |                      |
| 9                      | SH Group            | 37 | OARS Group           |
| 10                     | Ashtead Technology  | 38 | Nortek               |
| 11                     | Pentagon Freight    | 39 | Proceanic Ltd        |
|                        | Services            |    |                      |
| 12                     | i2S-Orphie          | 40 | Rampart Products     |
| 13                     | SUNFISH             | 41 | Ashtead Technology   |
| 14                     | MacArtney           | 42 | Fugro Satellite      |
|                        |                     |    | Positioning          |
| 15                     | Sonardyne           | 43 | R2Sonic              |
| 16                     | Survey Equipment    | 44 | Tilman Solutions     |
|                        | Services            |    |                      |
| 17                     | Hocker Inc.         | 45 | ClampOn              |
| 18                     | Upstream Marketing  | 46 |                      |
| 19                     | High Tech Inc.      | 47 |                      |
| 20                     | Glenair             | 48 | Southwest Electronic |
|                        |                     |    | Energy               |
| 21                     | Imenco              | 49 | Voyis                |
| 22                     | Imenco              | 50 | Mako Subsea          |
| 23                     | Core Group          | 51 | WSense               |
|                        | Resources           |    |                      |
| 24                     | Ashtead Technology  | 52 |                      |
| 25                     | Gebrüder Weiss      | 53 |                      |
| 26                     | SIDUS Solutions     | 54 | F-E-T                |
| 27                     | Deepwater           |    |                      |
|                        | Buoyancy            |    |                      |
| 28                     | Teledyne Marine     |    |                      |
| STUDENT EXHIBIT TABLES |                     |    |                      |
| S1                     |                     | S4 |                      |
| S2                     |                     | S5 |                      |
| S3                     |                     | S6 |                      |
|                        |                     |    |                      |

MTS BBQ LOCATION

Ashtead Technology 14825 NW Freeway, Suite 900 Houston, TX 77040

## SCHEDULE

Exhibitor Setup – 3:00PM (arrive no later than 4:00PM) General Registration – 5:00PM